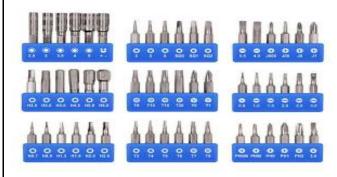

### **SCREW DRIVER S BITS**

**SPRING BALANCER** 

**BIT MAGNETIZERS** 

AUTOMATIC
SCREWING ROBOT

HAND HELD AUTO -FEEDING SCREWING

**SCREW FEEDERS** 

**TORQUE METERS** 

**SCREW COUNTERS** 